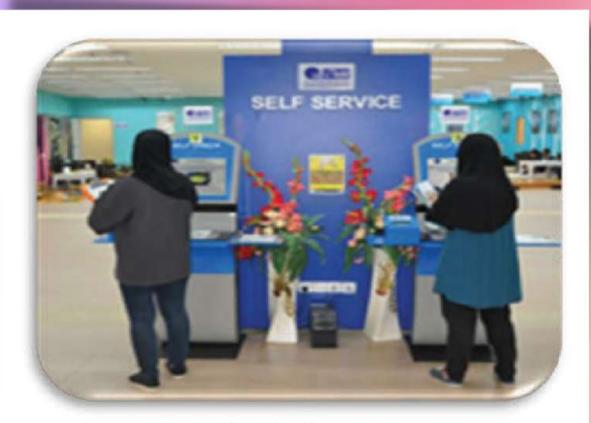

## BORROWING

Self- Check Machine

Borrowing can be made at the One-Stop-Centre Counter or through Self-Check Machine