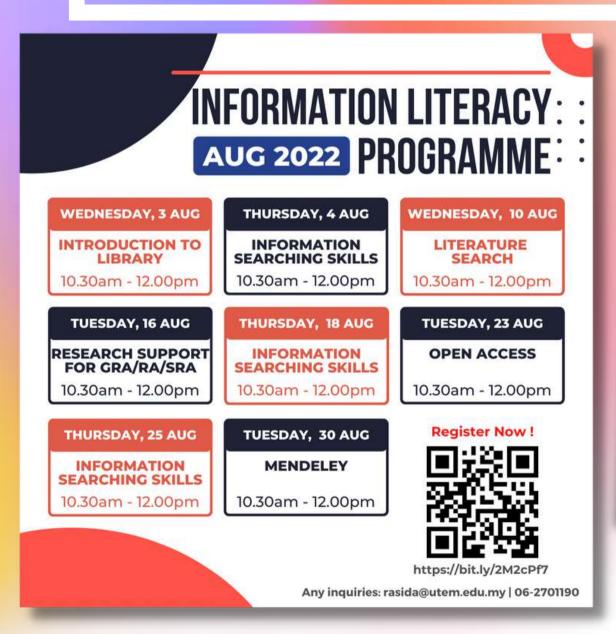

#### **INFORMATION LITERACY PROGRAMME (ILP)**

Request for ILP can be made through the Online Application System (e-form) of Information Literacy Programme: http://bit.ly/2GuYPDH. Please check the class schedule at library portal for further information.