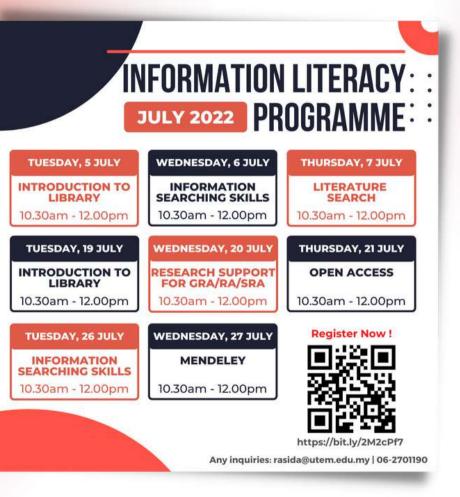

#### **INFORMATION LITERACY PROGRAMME (ILP)**

Request for ILP can be made through the Online Application System (e-form) of Information Literacy Programme: http://bit.ly/2GuYPDH. Please check the class schedule at library portal for further information.