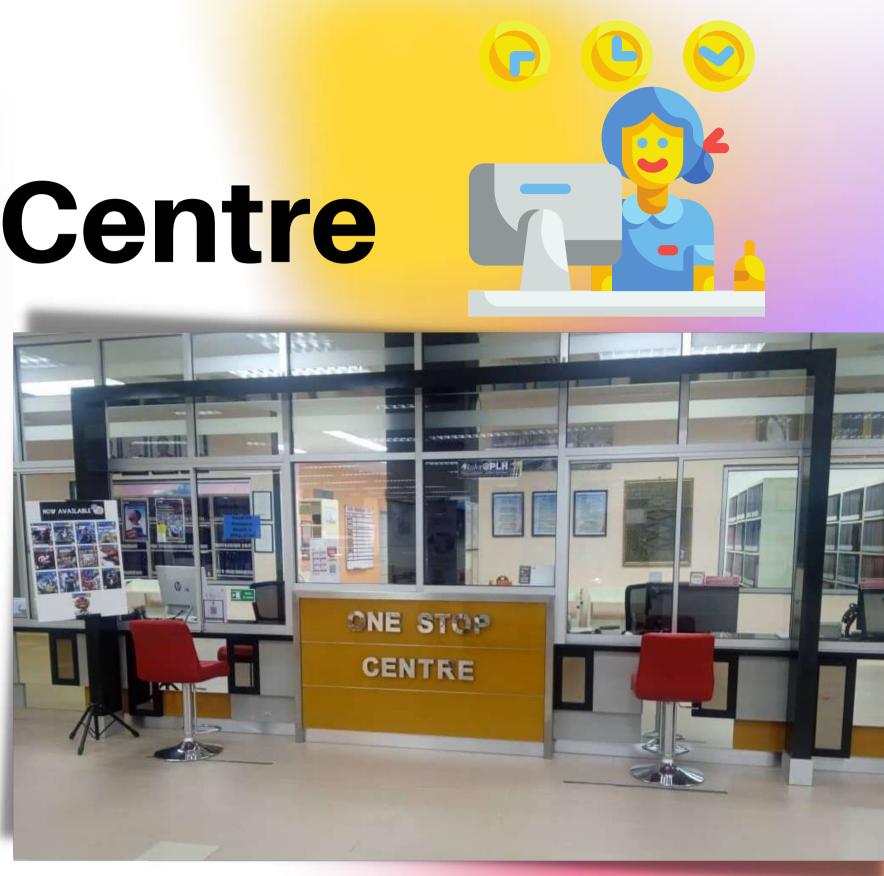

## **One-Stop Centre**

One-Stop Centre is previously known as the Circulation Counter which expands the function of the counter. Instead of handling library transactions, it also offers a few services from other departments such as matrix card tagging, student confirmation letter, payment of hostel registration/fine payment and etc.